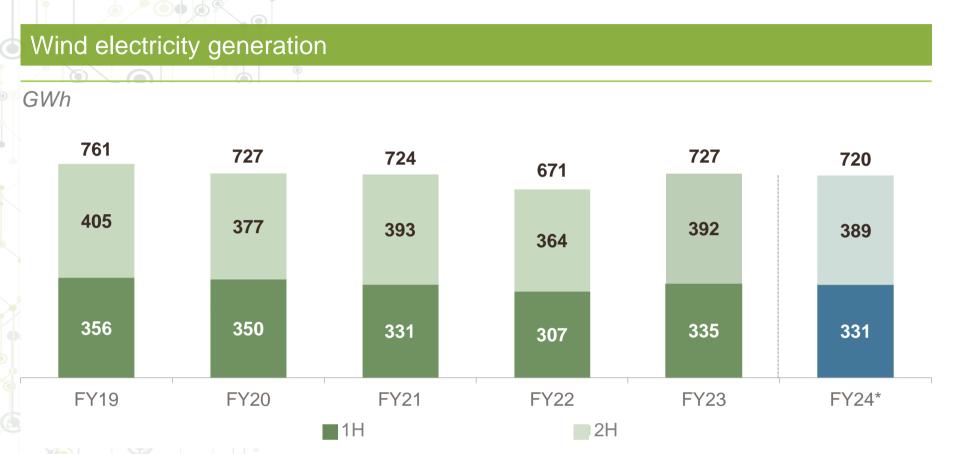

# Cennergi improved generation and LSP construction commenced

| Performance                | Unit | FY22  | FY23  |
|----------------------------|------|-------|-------|
| Energy generation          | GWh  | 671   | 727   |
| Revenue                    | Rm   | 1 159 | 1 345 |
| Operational EBITDA         | Rm   | 924   | 1 074 |
| Operational EBITDA margin  | %    | 80    | 80    |
| Capex – LSP **             | Rm   |       | 287   |
| Project finance debt #     | Rm   | 4 554 | 4 825 |
| Project finance charges ## | Rm   | 561   | 568   |

### **Key business drivers**

- Commodity pricing dynamic
- Domestic logistical developments
- Operational resilience
- Global geopolitical environment
- Wind conditions

#### Full year outlook

20

24

| Coal production               | 39.0 - 43.2 million tonnes |
|-------------------------------|----------------------------|
| Coal sales                    | 38.4 - 42.4 million tonnes |
| Coal export sales             | 5.7 - 6.3 million tonnes   |
| Coal sustaining capital spend | R2.5 - 3 billion           |
| Wind energy generation        | 700 - 720 GWh              |