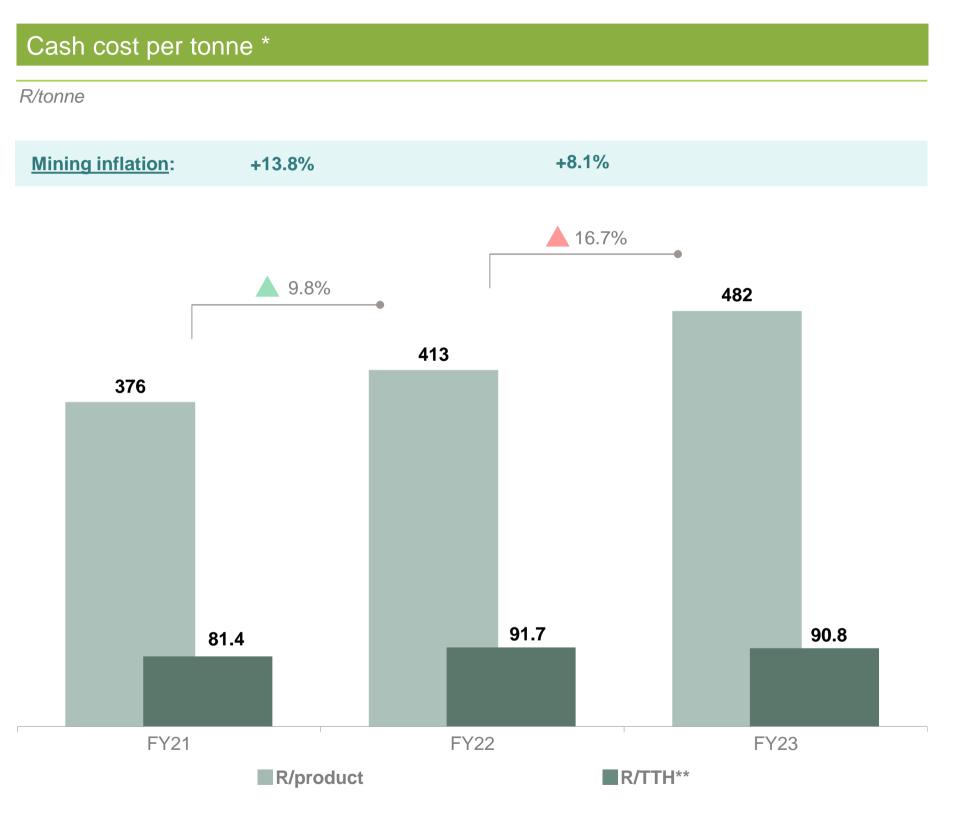

### Production cost pressures mitigated

- Cash cost per production tonne 8.6% above mining inflation
- Unit cost increase impacted by:
- Once off overburden removal
- Eskom offtake impact on production
- Production supported by alternative logistic channels
- Data driven insights enabling operational excellence

<sup>\*</sup> Excluding Matla, Mafube Coal buy-ins, but including ECC until divestment 3 September 2021 | Cost restated excluding royalties and foreign exchange impacts \*\* Total tonnes handle