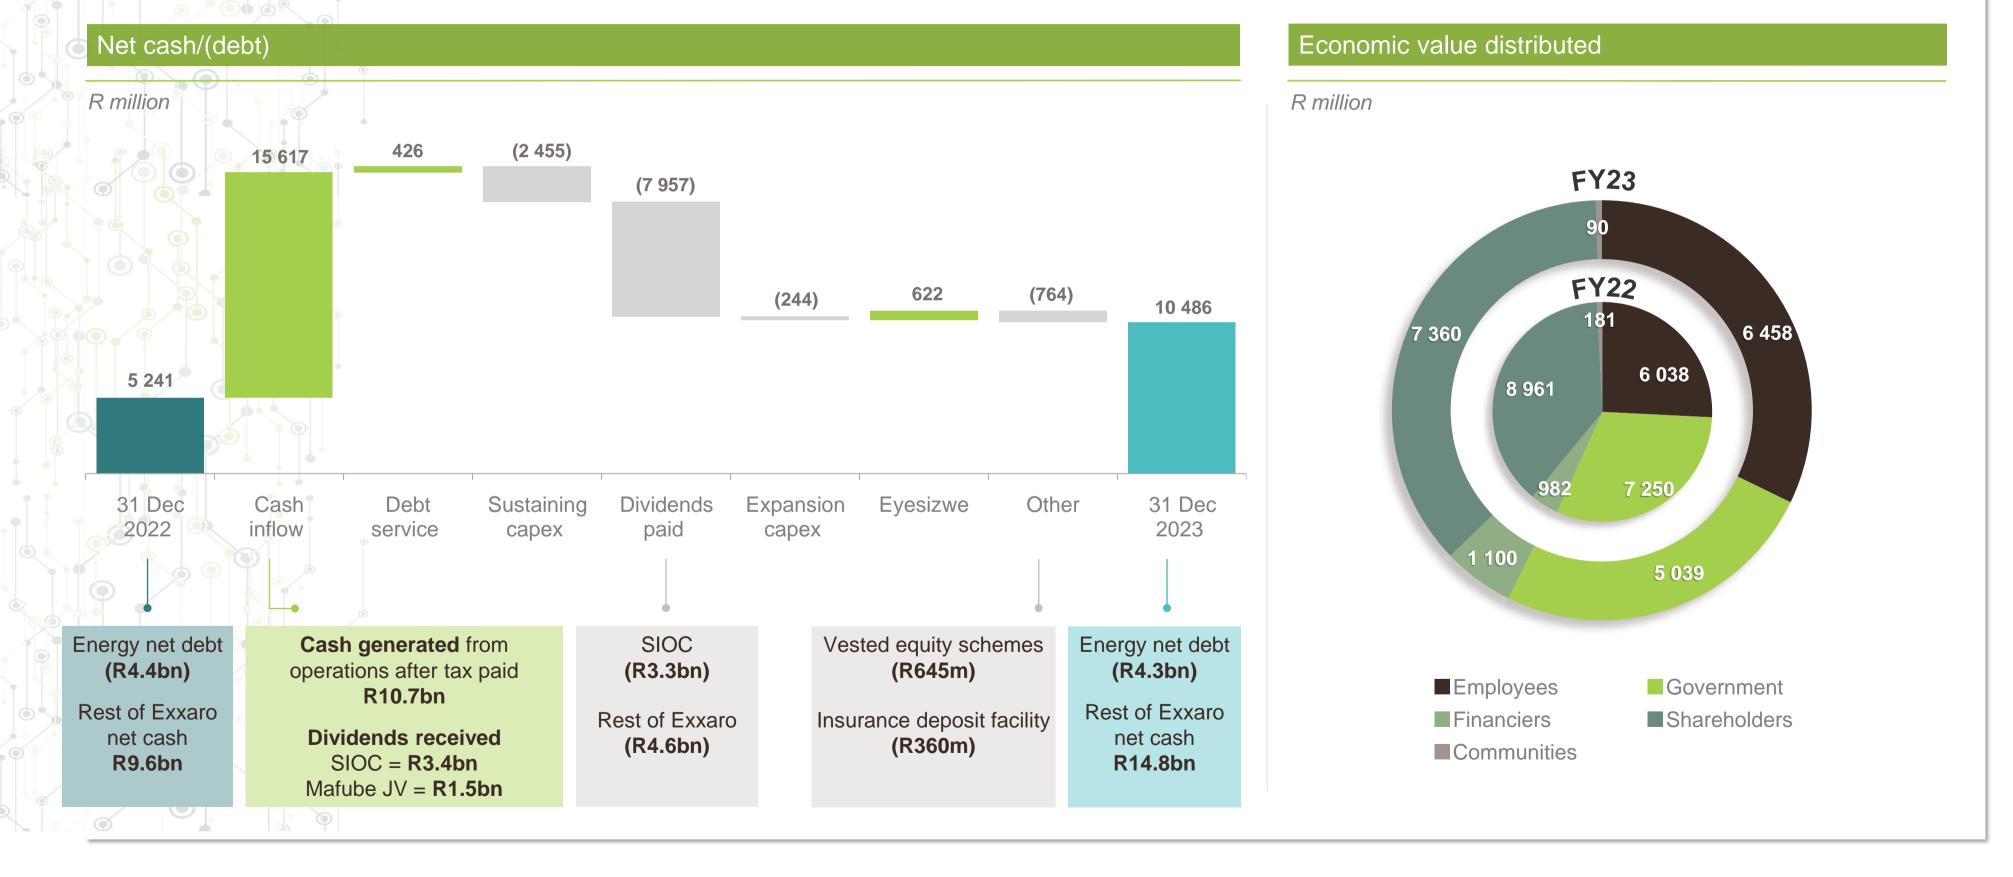

### Bolstering our balance sheet for growth

# Steady shareholder rewards continue

| Dividend declared                                 |       |       |         |         |       |
|---------------------------------------------------|-------|-------|---------|---------|-------|
|                                                   | Total | Final | Special | Interim | Total |
|                                                   | FY23  | 2H23  | 2H23    | 1H23    | FY22  |
| Dividend cover - group adjusted earnings* (times) | 2.5   | 2.5   |         | 2.5     | 2.5   |
| SIOC dividend declared (Rm)                       | 5 074 | 2 107 |         | 1 967   | 3 917 |
| Dividend declared per share (cents)               | 2 725 | 1 010 | 572     | 1 143   | 2 729 |
| Dividend declared (Rm)                            | 9 519 | 3 528 | 1 998   | 3 993   | 9 532 |
| Eyesizwe                                          | 2 933 | 1 087 | 616     | 1 230   | 2 936 |
| Other                                             | 6 586 | 2 441 | 1 382   | 2 763   | 6 596 |