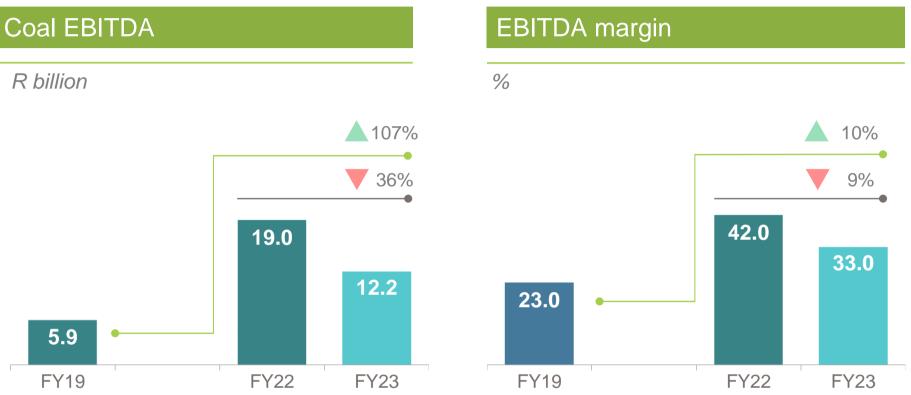

# Waterberg performance remains strong

| Coal revenue            | FY22   | FY23   |
|-------------------------|--------|--------|
| R million               |        |        |
| Total coal revenue      | 44 971 | 36 945 |
| Commercial Waterberg    | 23 613 | 22 496 |
| Commercial Mpumalanga   | 15 797 | 8 666  |
| Tied Mpumalanga - Matla | 5 561  | 5 783  |

| Coal EBITDA             | FY22   | FY23   |
|-------------------------|--------|--------|
| R million               |        |        |
| Total coal EBITDA       | 19 023 | 12 213 |
| Commercial Waterberg    | 13 229 | 11 702 |
| Commercial Mpumalanga   | 6 006  | 997    |
| Tied Mpumalanga – Matla | 165    | 179    |
| Other                   | (377)  | (665)  |

### Lower export prices and volumes impacting EBITDA

<sup>\*</sup> Total EBITDA variance for Matla included in General = +R14 million