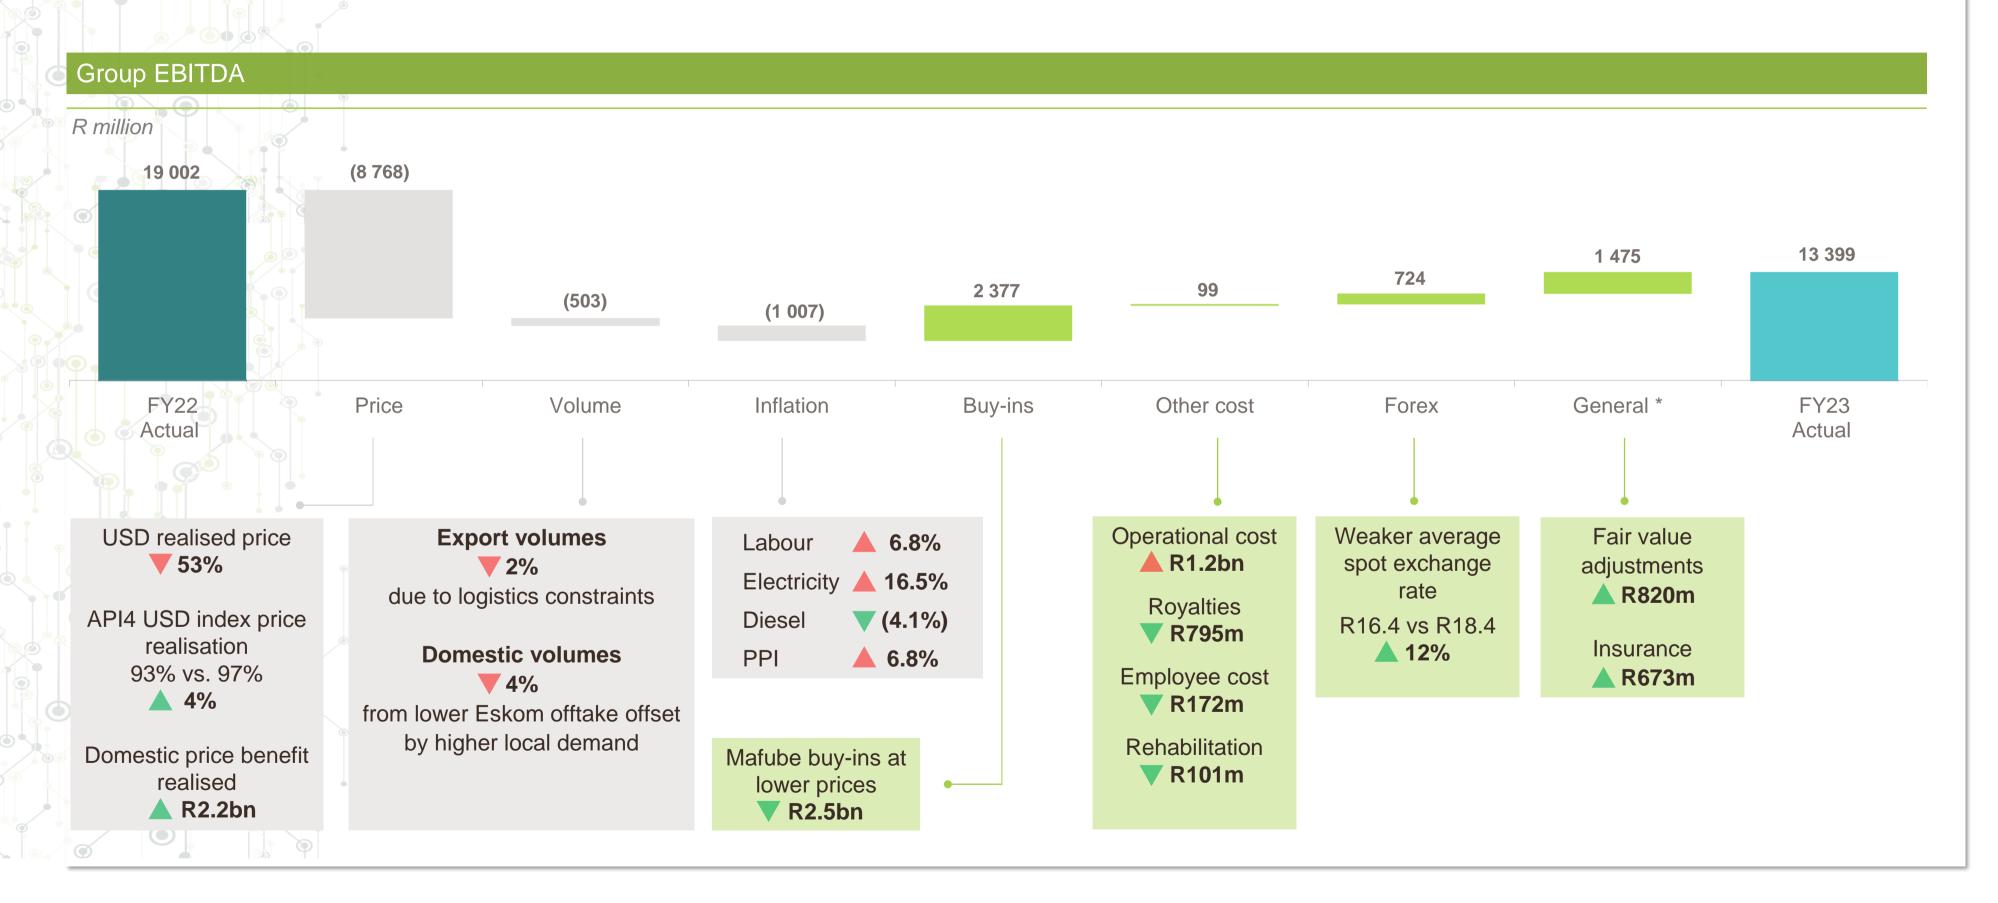

### Lower export prices and volumes impacting EBITDA

<sup>\*</sup> Total EBITDA variance for Matla included in General = +R14 million