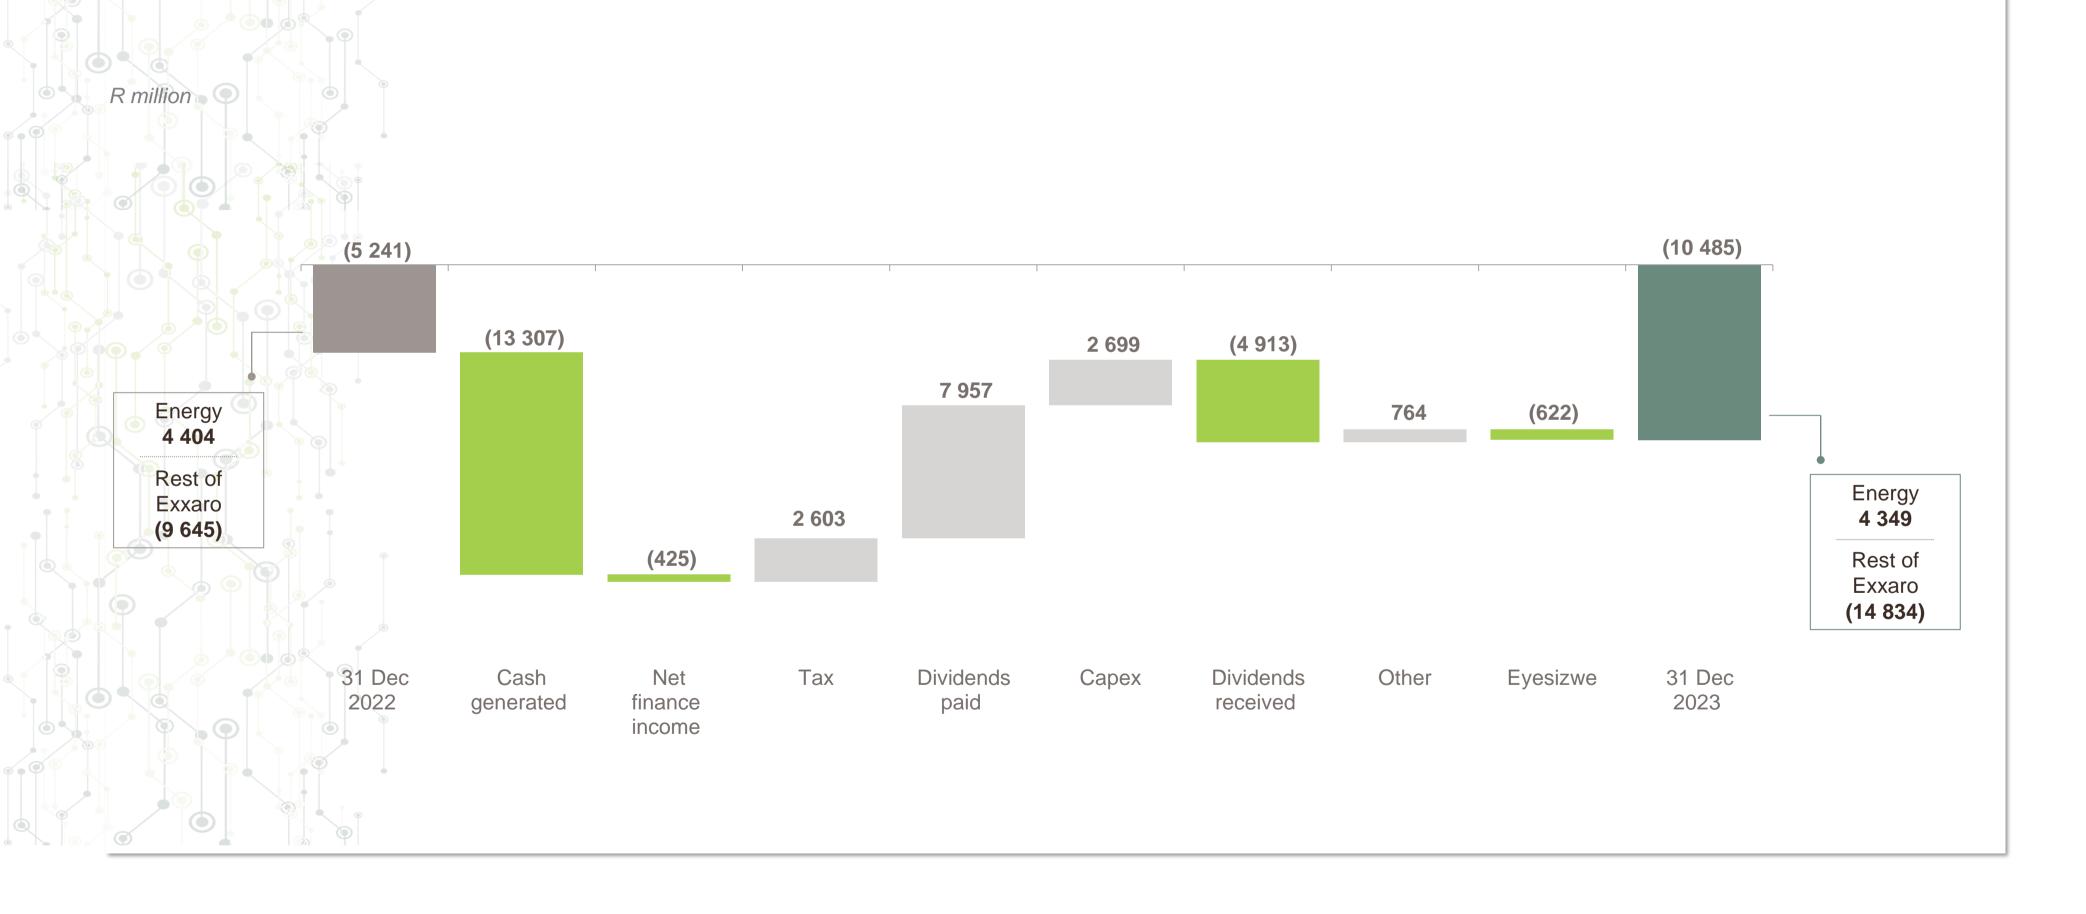

|                       | Less than 6 months     | 144   |
| Net cash and cash equivalents | (538)                |                       | 6 – 12 months          | 148   |
| Net debt                      | 4 349                |                       | 1 – 2 years            | 349   |
|                               |                      |                       | 2 – 3 years            | 450   |
|                               |                      |                       | 3 – 4 years            | 557   |
|                               |                      |                       | 4 – 5 years            | 683   |
|                               |                      |                       | > 5 years              | 2 556 |

# Group results | Net debt/(cash) FY23



# Performance | Key indicators

|                                       | Target | FY22 | FY23 |
|---------------------------------------|--------|------|------|
| Internal key performance indicators   |        |      |      |
| EBITDA interest cover* # (times)      | >4     |      |      |
| Net debt/(cash): equity* (%)          | <40    | (17) | (23) |
| Net debt: EBITDA* ## (times)          | <1.5   |      |      |
| Return on total capital employed* (%) | >20    | 51   | 39   |
| Return on total capital employed (%)  | >20    | 45   | 35   |
| Bank covenants* **                    |        |      |      |
| Net debt/(cash): equity (%)           | <80    | (16) | (22) |
| EBITDA interest cover# (times)        | >4     |      |      |
| Net debt: EBITDA## (times)            | <3     |