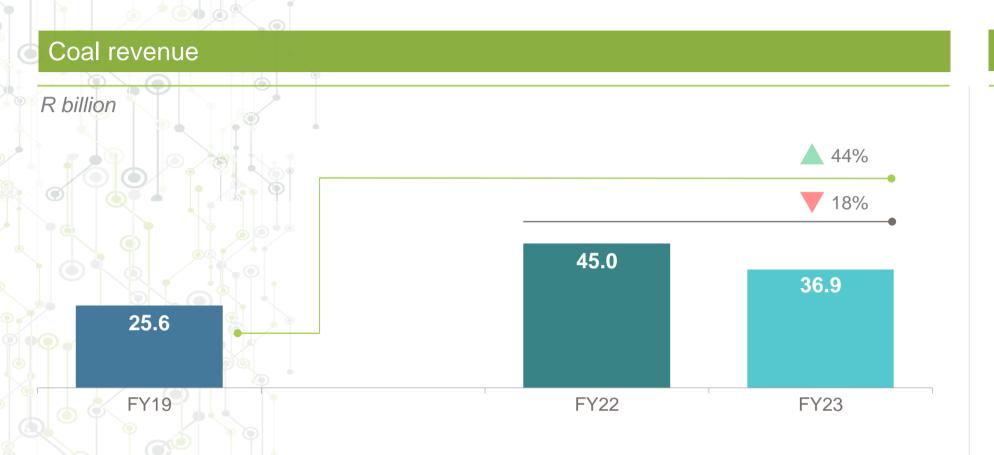

# Waterberg performance remains strong

| Coal revenue            | FY22   | FY23   |
|-------------------------|--------|--------|
| R million               |        |        |
| Total coal revenue      | 44 971 | 36 945 |
| Commercial Waterberg    | 23 613 | 22 496 |
| Commercial Mpumalanga   | 15 797 | 8 666  |
| Tied Mpumalanga - Matla | 5 561  | 5 783  |

### Lower export prices and volumes impacting EBITDA

<sup>\*</sup> Total EBITDA variance for Matla included in General = +R14 million