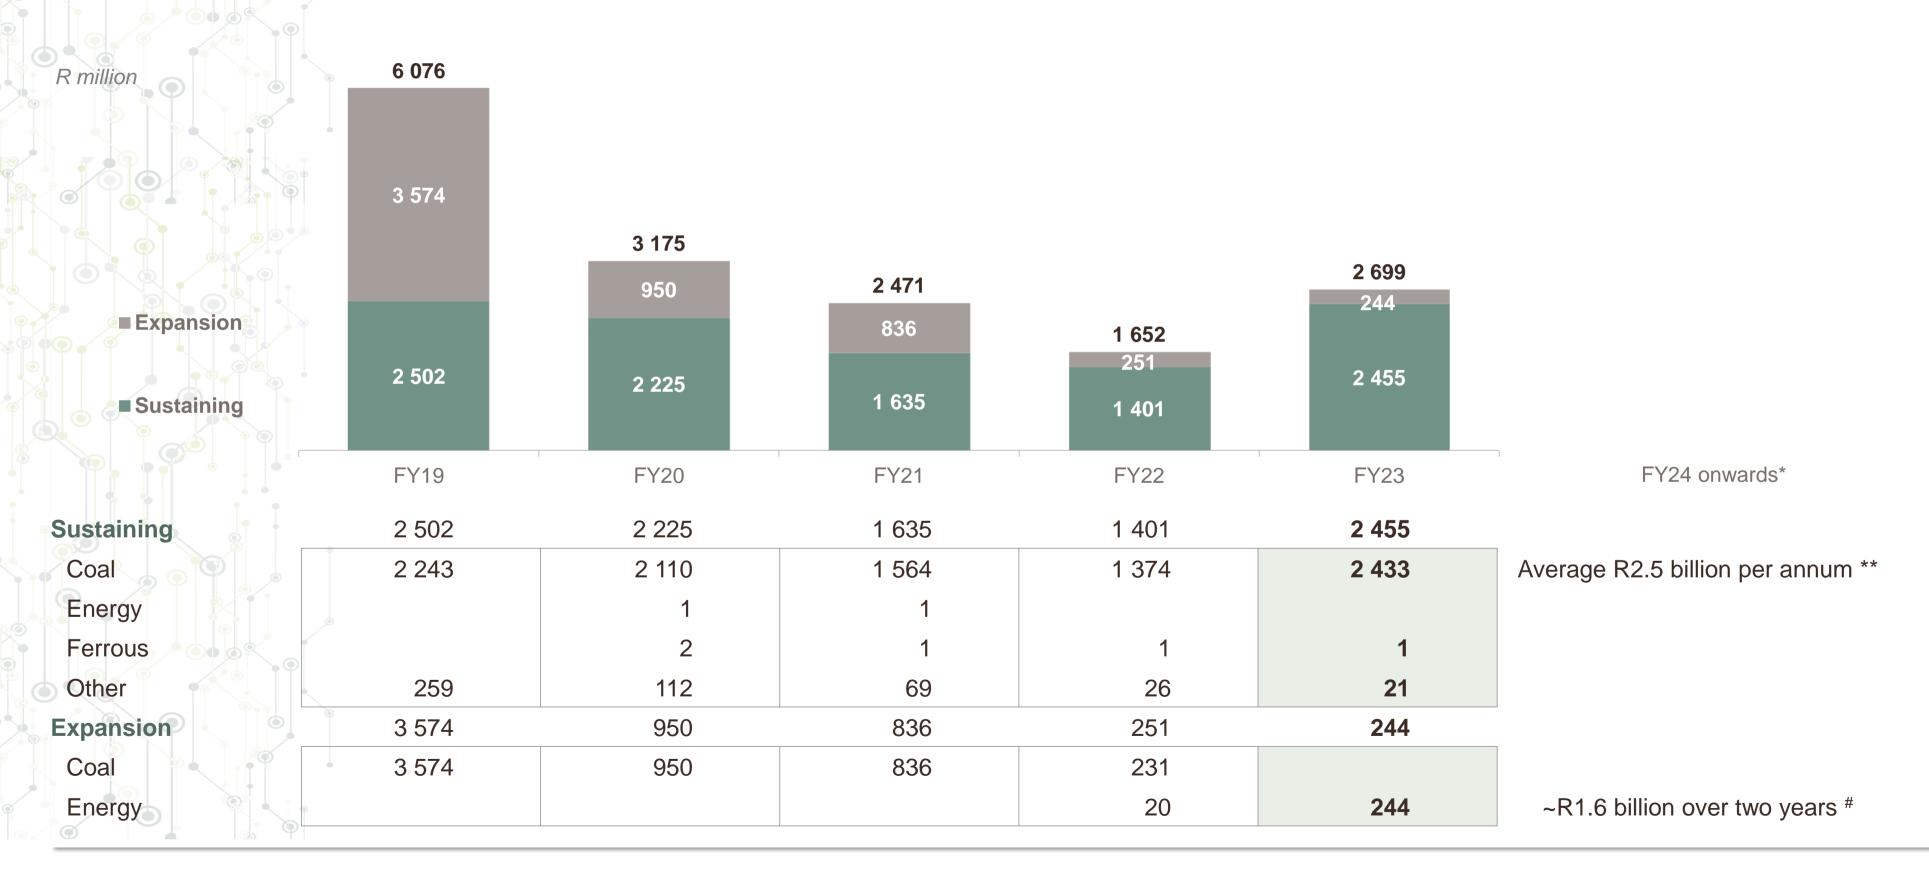

### Capital excellence discipline evident

- Total capex 3% below previous guidance
- Only sustaining capital to prioritise business and equipment strategies
- Continue to benefit from Capital Excellence and Early Value Strategy
- Guide to sustain business at a range of R2.5bn p/a (real FY22)

| Major projects                                 | FY23  | FY24  |
|------------------------------------------------|-------|-------|
| R million                                      |       |       |
| Total cost                                     | 1 450 | 1 266 |
| Equipment strategy (GGC)                       | 790   | 806   |
| In pit conveyancing system (GGC)               | 430   | 220   |
| License to operate infrastructure (GGC)        | 230   | -     |
| License to operate infrastructure (Mpumalanga) | -     | 240   |