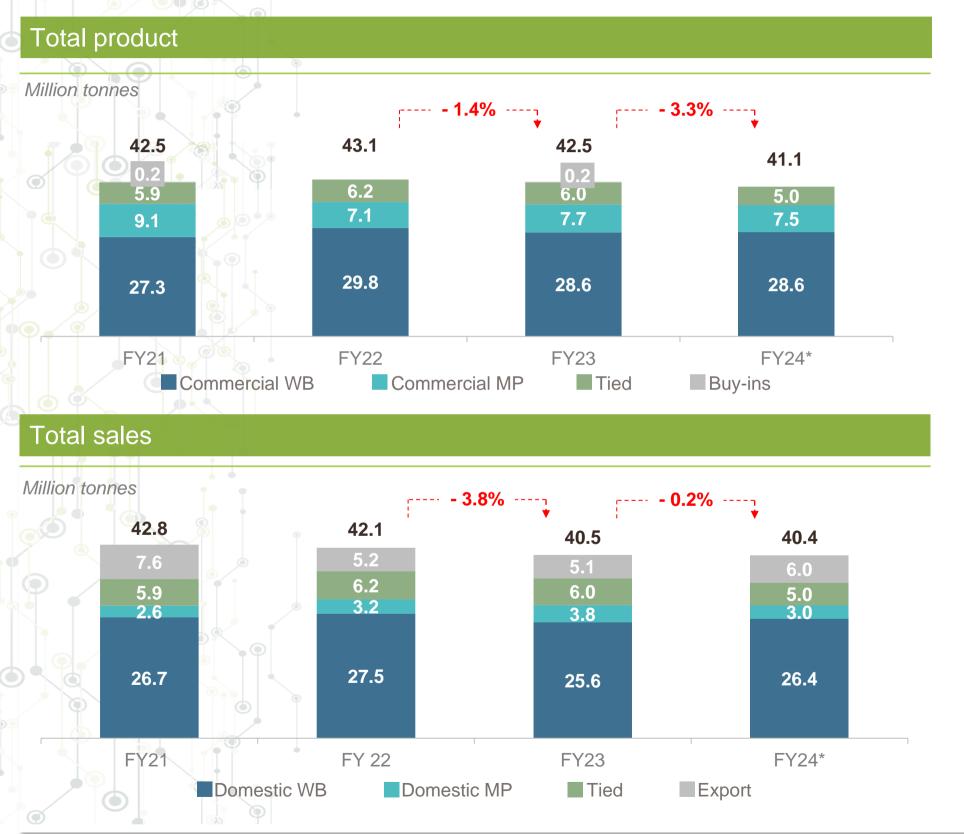

# Coal | Product volumes

| '000 tonnes                                  | FY21   | FY22   | FY23   | FY24*  |
|----------------------------------------------|--------|--------|--------|--------|
| Thermal production                           | 40 375 | 41 136 | 39 824 | 38 611 |
| Grootegeluk                                  | 25 359 | 27 849 | 26 099 | 26 099 |
| Matla                                        | 5 903  | 6 157  | 6 010  | 5 017  |
| Leeuwpan                                     | 2 396  | 2 645  | 3 242  | 2 335  |
| Belfast                                      | 2 521  | 2 435  | 2 908  | 3 330  |
| ECC                                          | 2 789  | -      | -      | -      |
| Mafube                                       | 1 407  | 2 050  | 1 565  | 1 830  |
| Buy-ins •                                    | 232    | 20     | 175    |        |
| Total thermal product (including buy-ins)    | 40 607 | 41 156 | 39 999 | 38 611 |
| Total metallurgical production – Grootegeluk | 1 894  | 1 988  | 2 465  | 2 465  |
| Total product                                | 42 501 | 43 144 | 42 464 | 41 076 |

# Coal | Sales volumes

| '000 tonnes                             | FY21   | FY22   | FY23   | FY24*  |
|-----------------------------------------|--------|--------|--------|--------|
| Sales to Eskom                          | 30 361 | 31 549 | 29 708 | 29 344 |
| Grootegeluk                             | 24 462 | 25 392 | 23 693 | 24 344 |
| Matla                                   | 5 899  | 6 157  | 6 015  | 5 000  |
| Other domestic thermal coal sales       | 3 810  | 4 639  | 5 025  | 4 383  |
| Grootegeluk                             | 1 236  | 1 408  | 1 231  | 1 420  |
| Leeuwpan                                | 1 137  | 1 954  | 2 141  | 1 868  |
| Belfast                                 | 412    | 818    | 1 352  | 517    |
| ECC                                     | 1 008  | -      | -      | -      |
| Mafube                                  | 17     | 459    | 301    | 578    |
| Exports                                 | 7 632  | 5 214  | 5 109  | 6 022  |
| Grootegeluk                             | 1 379  | 1 502  | 1 792  | 1 815  |
| Leeuwpan                                | 1 192  | 610    | 691    | 555    |
| Belfast                                 | 1 914  | 1 518  | 1 410  | 2 303  |
| ECC                                     | 1 243  | -      | -      | _      |
| Mafube                                  | 1 375  | 1 615  | 1 304  | 1 253  |
| Buy-ins and inventory                   | 529    | (31)   | (88)   | 96     |
| Total thermal coal sales                | 41 803 | 41 402 | 39 842 | 39 749 |
| Total domestic metallurgical coal sales | 956    | 691    | 684    | 636    |
| Total sales                             | 42 759 | 42 093 | 40 526 | 40 385 |