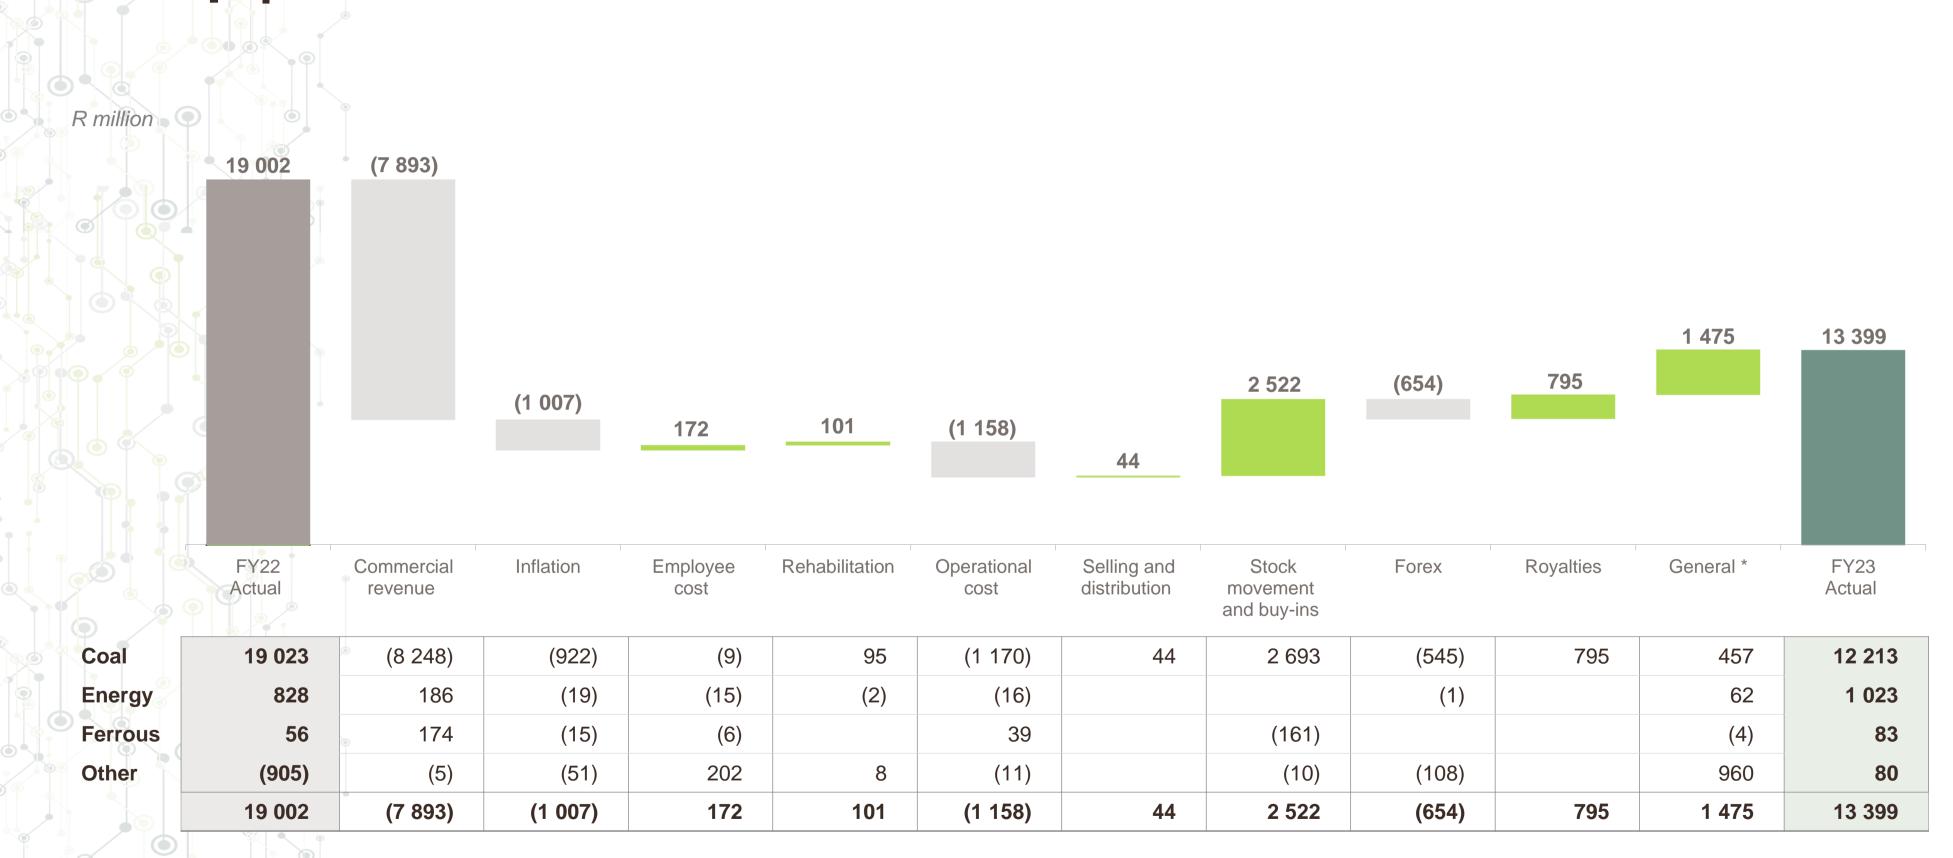

| Coal EBITDA             | FY22   | FY23   |
|-------------------------|--------|--------|
| R million               |        |        |
| Total coal EBITDA       | 19 023 | 12 213 |
| Commercial Waterberg    | 13 229 | 11 702 |
| Commercial Mpumalanga   | 6 006  | 997    |
| Tied Mpumalanga – Matla | 165    | 179    |
| Other                   | (377)  | (665)  |

### Lower export prices and volumes impacting EBITDA

<sup>\*</sup> Total EBITDA variance for Matla included in General = +R14 million