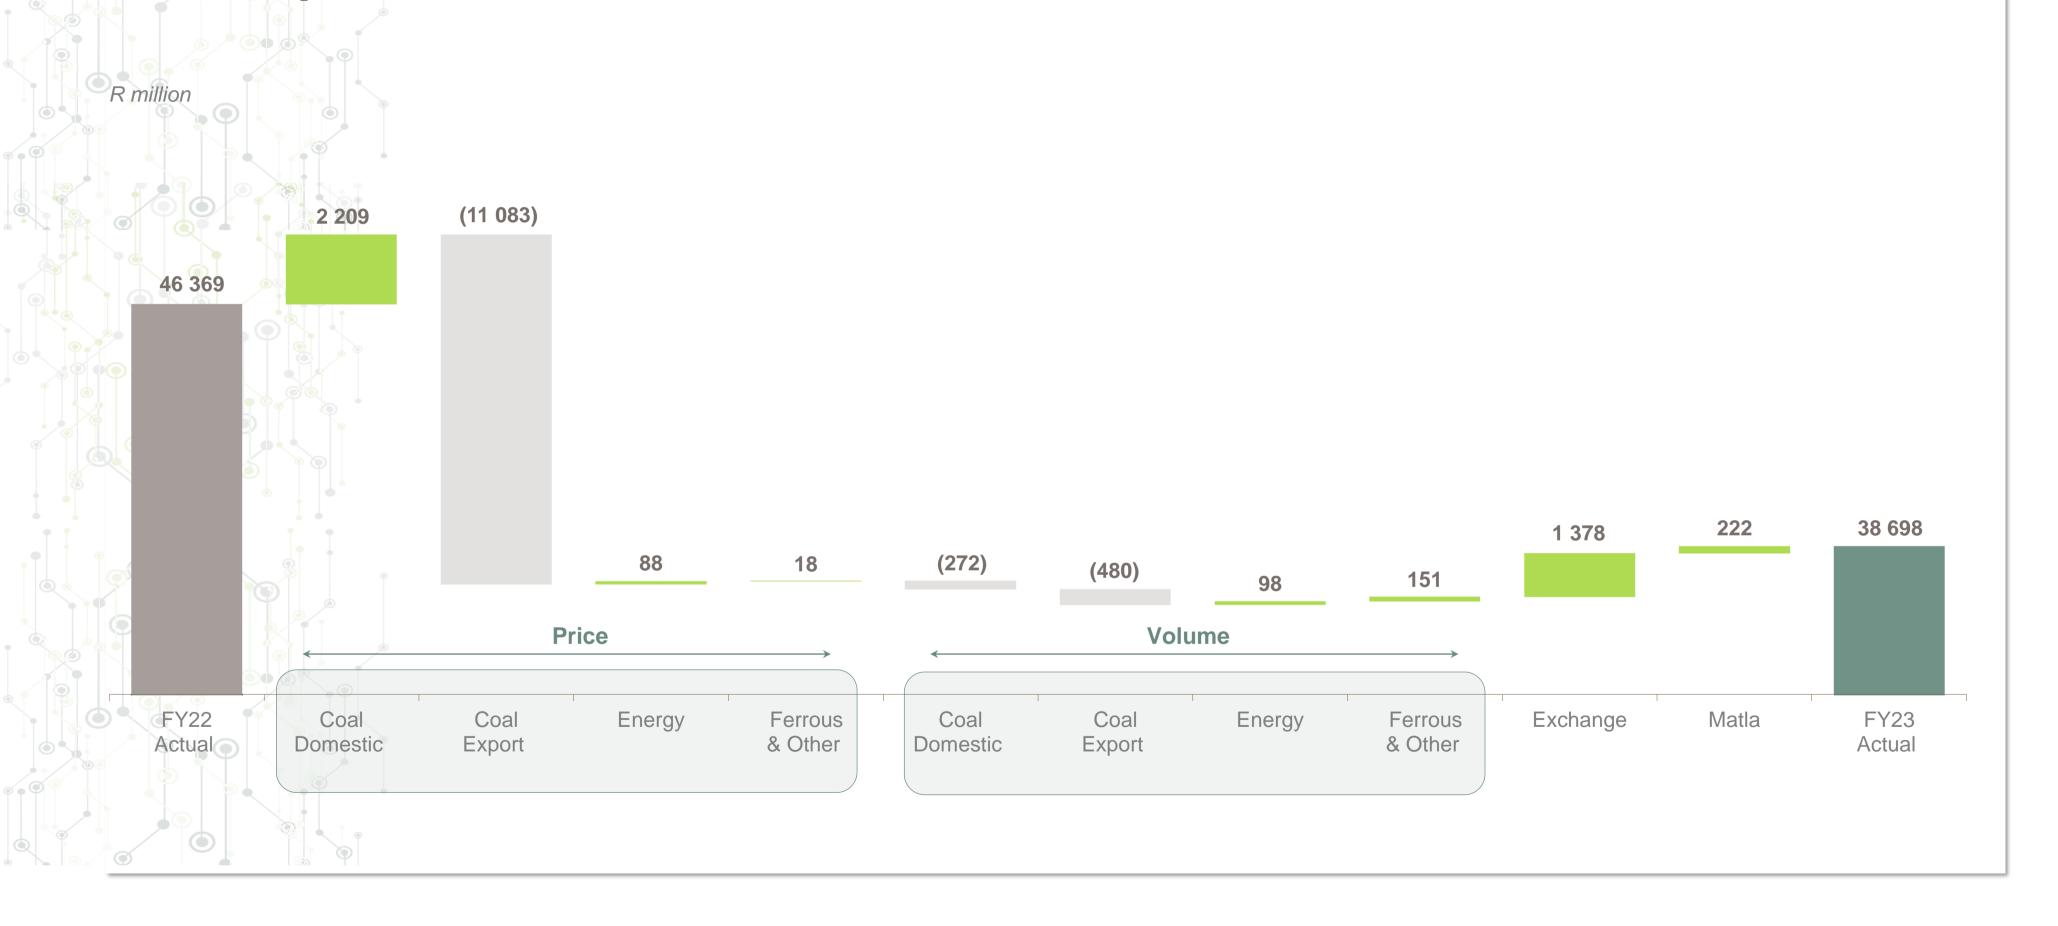

### Robust financial performance\*

\* Adjusted for non-core items Additional information on slide 30 to 32

### Lower export prices and volumes impacting EBITDA

<sup>\*</sup> Total EBITDA variance for Matla included in General = +R14 million