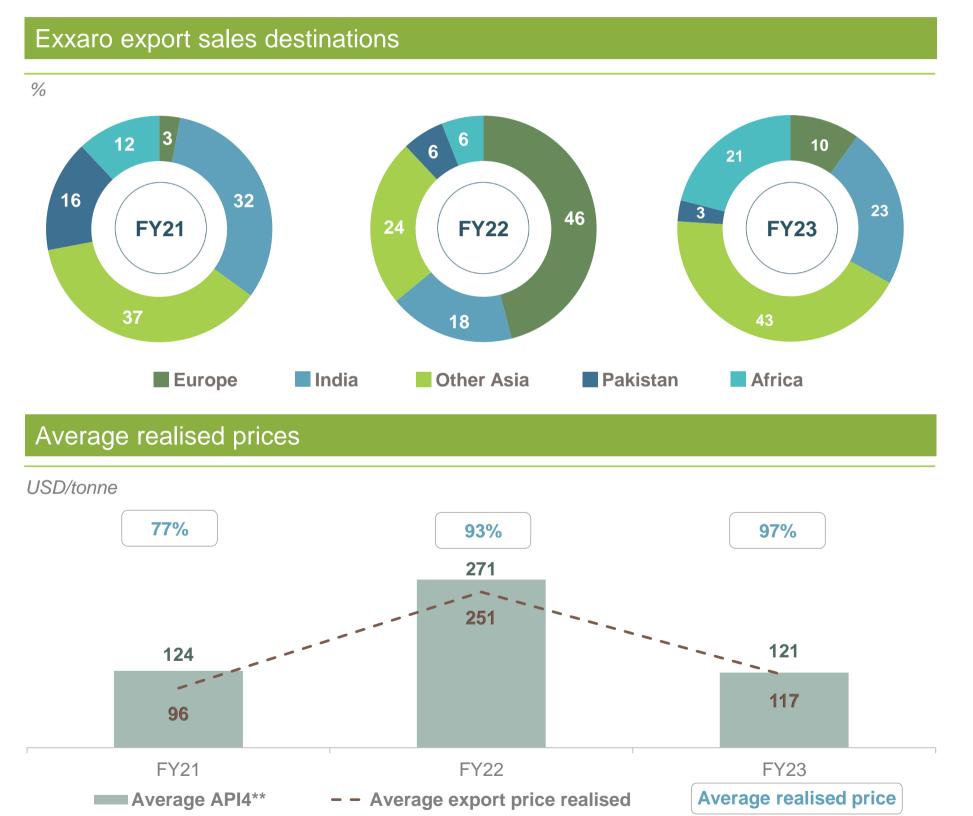

### Agile Market-to-Resource optimisation creating value

- Early Value Strategy and Market-to-Resource optimisation strategy results in a high-quality export mix
- Market mix optimisation produces record RB1 sales
- Record price realisation of 97%, mitigating lower API4 prices
- Execution of market strategy increasing our footprint in Asia and Africa

# Coal | Sensitivities – FY23

| R million                                           | Sensitivity | Net operating profit impact |
|-----------------------------------------------------|-------------|-----------------------------|
| Environmental rehabilitation discount rate decrease | 1%          | (169)                       |
| Environmental rehabilitation discount rate increase | 1%          | 156                         |
| Royalty cost                                        | 1%          | 369                         |
| Production cost                                     | 1%          | 189                         |
| Domestic sales volumes                              | 1%          | 153                         |
| Export price per tonne                              | US\$1       | 94                          |
| Export sales volumes                                | 1%          | 56                          |
| Exchange rate                                       | 10 cents    | 52                          |
| Labour                                              | 1%          | 32                          |
| Selling and distribution                            | 1%          | 31                          |
| Fuel                                                | 1%          | 16                          |
| Energy                                              | 1%          | 8                           |
|                                                     |             |                             |