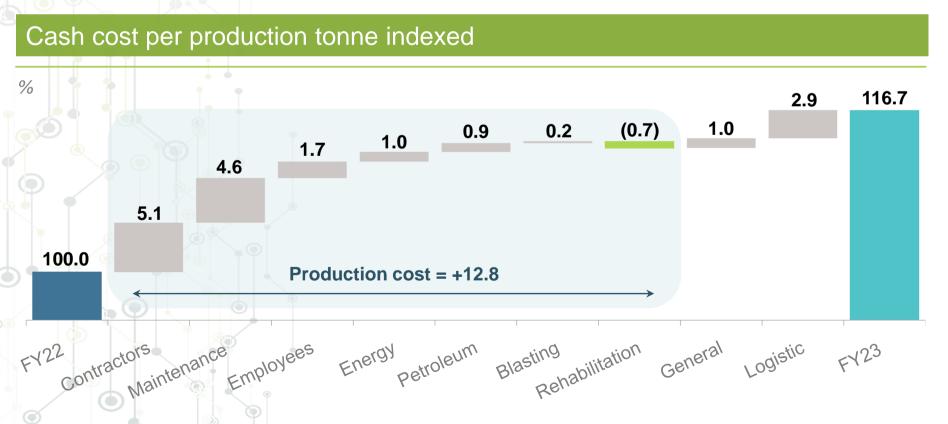

### Production cost pressures mitigated

- Cash cost per production tonne 8.6% above mining inflation
- Unit cost increase impacted by:
- Once off overburden removal
- Eskom offtake impact on production
- Production supported by alternative logistic channels
- Data driven insights enabling operational excellence

<sup>\*</sup> Excluding Matla, Mafube Coal buy-ins, but including ECC until divestment 3 September 2021 | Cost restated excluding royalties and foreign exchange impacts \*\* Total tonnes handle