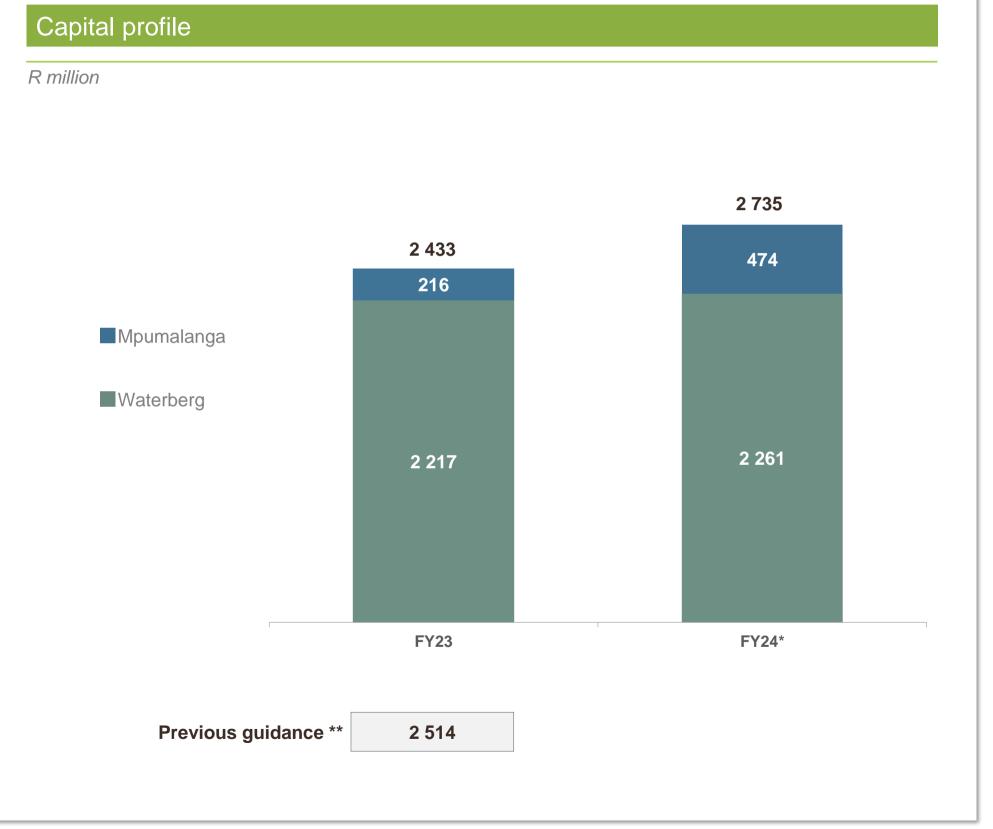

### Capital excellence discipline evident

- Total capex 3% below previous guidance
- Only sustaining capital to prioritise business and equipment strategies
- Continue to benefit from Capital Excellence and Early Value Strategy
- Guide to sustain business at a range of R2.5bn p/a (real FY22)

| Major projects                                 | FY23  | FY24  |
|------------------------------------------------|-------|-------|
| R million                                      |       |       |
| Total cost                                     | 1 450 | 1 266 |
| Equipment strategy (GGC)                       | 790   | 806   |
| In pit conveyancing system (GGC)               | 430   | 220   |
| License to operate infrastructure (GGC)        | 230   | -     |
| License to operate infrastructure (Mpumalanga) | -     | 240   |