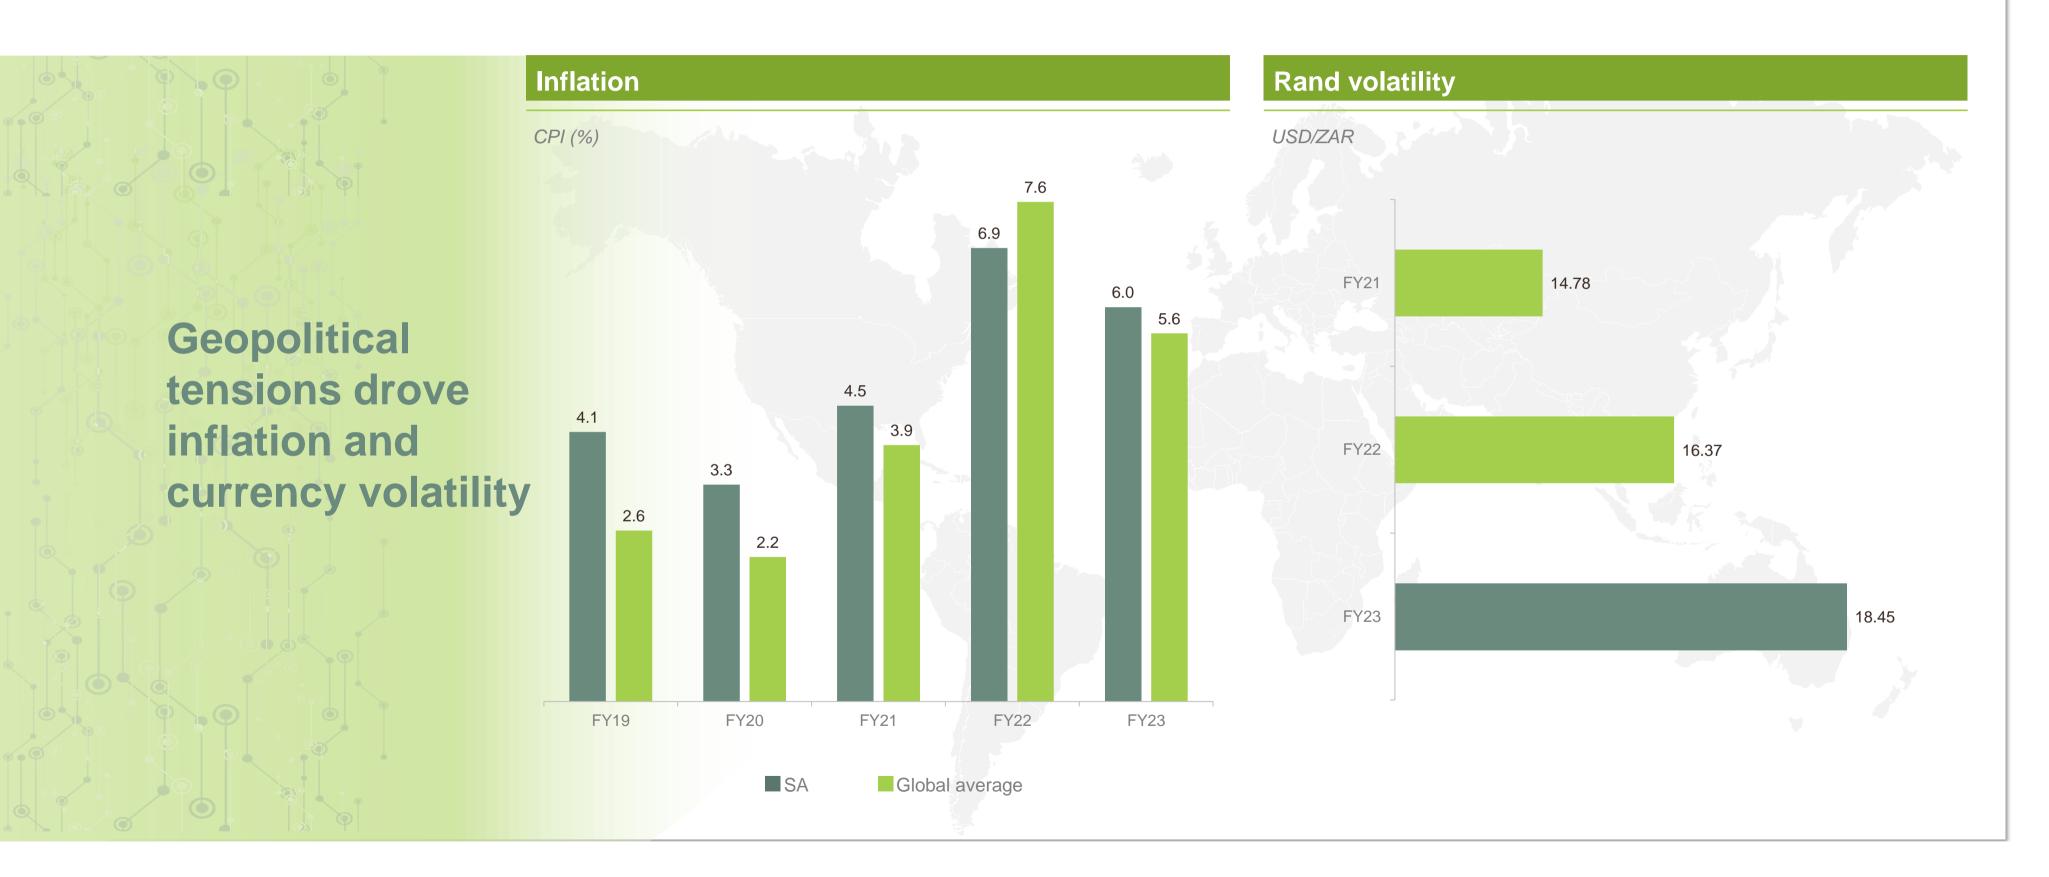

# Navigating an evolving macro landscape

### Fluid market and operating environment

Shift in global thermal coal trade flows

Thermal coal prices normalised to historic levels

Iron ore prices remained stable on an annual average basis

Continued logistics challenges