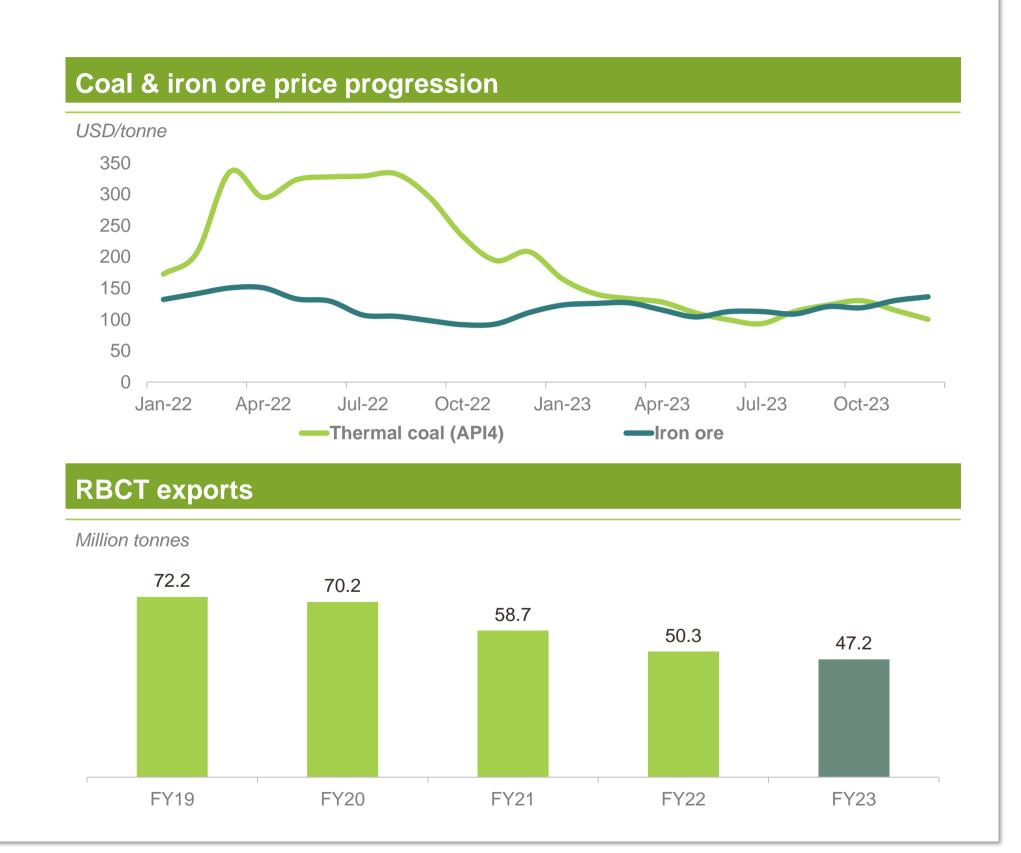

### Fluid market and operating environment

Shift in global thermal coal trade flows

Thermal coal prices normalised to historic levels

Iron ore prices remained stable on an annual average basis

Continued logistics challenges

Lowest RBCT coal export levels since 1992

Lower coal demand from Eskom