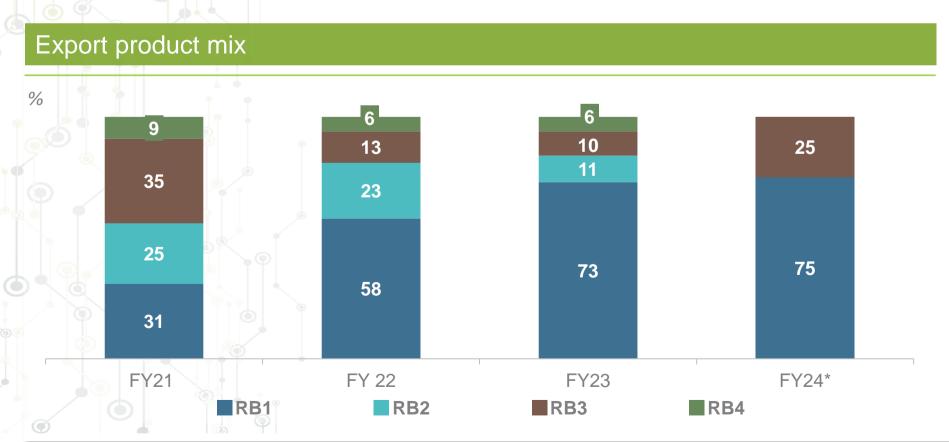

### Agile Market-to-Resource optimisation creating value

- Early Value Strategy and Market-to-Resource optimisation strategy results in a high-quality export mix
- Market mix optimisation produces record RB1 sales
- Record price realisation of 97%, mitigating lower API4 prices
- Execution of market strategy increasing our footprint in Asia and Africa