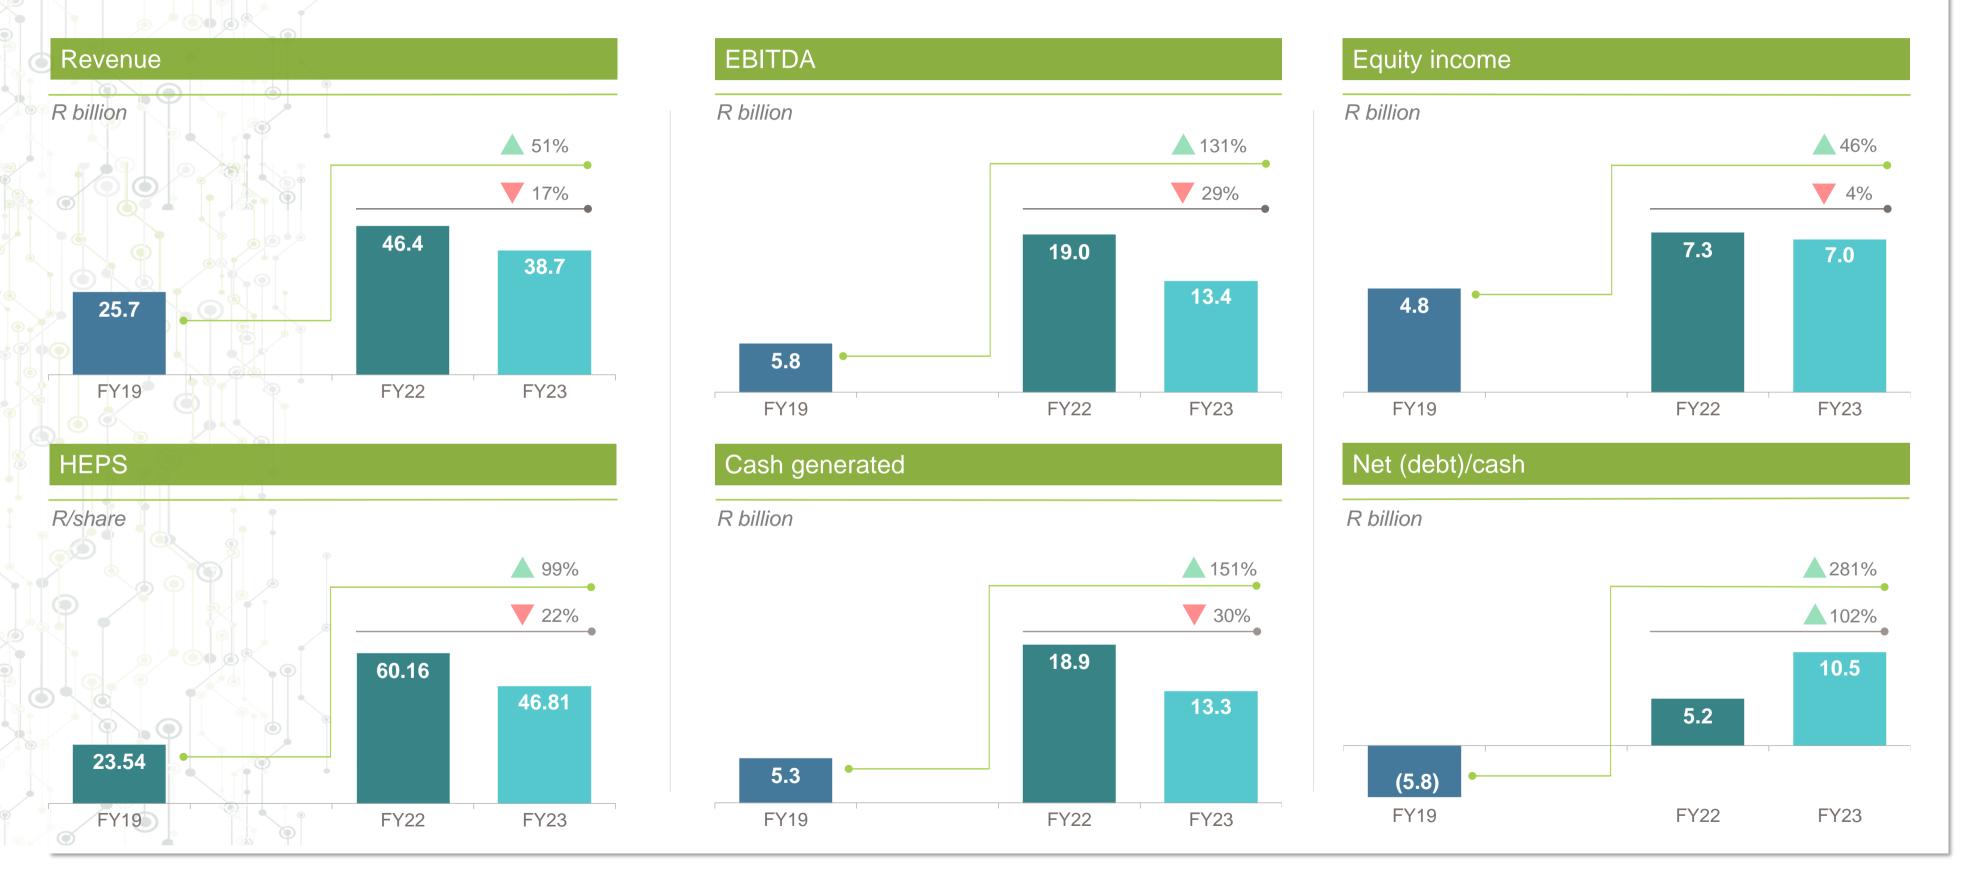

### Robust financial performance\*

\* Adjusted for non-core items Additional information on slide 30 to 32